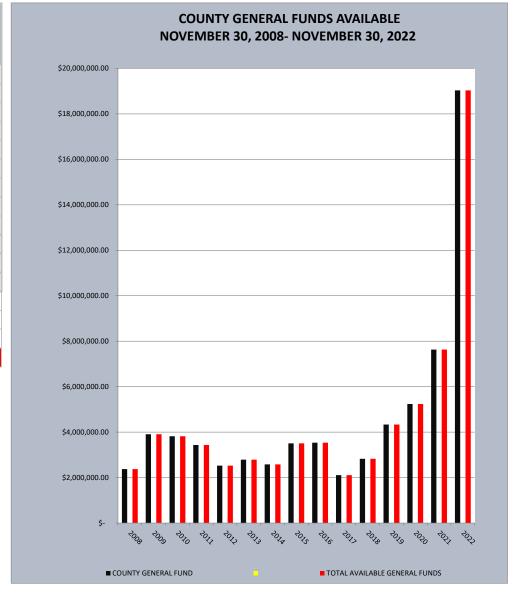

# Craighead County, Arkansas General Funds Available

# November 2008 - November 2022

| MONTH AND<br>YEAR | COUNTY GENERAL FUND | <u>TOTAL AVAILABLE</u><br><u>GENERAL FUNDS</u> |
|-------------------|---------------------|------------------------------------------------|
| 30-Nov-08         | \$ 2,373,188.14     | \$ 2,373,188.14                                |
| 30-Nov-09         | \$ 3,906,353.97     | \$ 3,906,353.97                                |
| 30-Nov-10         | \$ 3,816,707.85     | \$ 3,816,707.85                                |
| 30-Nov-11         | \$ 3,434,272.70     | \$ 3,434,272.70                                |
| 30-Nov-12         | \$ 2,526,795.31     | \$ 2,526,795.31                                |
| 30-Nov-13         | \$ 2,789,345.06     | \$ 2,789,345.06                                |
| 30-Nov-14         | \$ 2,580,429.77     | \$ 2,580,429.77                                |
| 30-Nov-15         | \$ 3,504,275.63     | \$ 3,504,275.63                                |
| 30-Nov-16         | \$ 3,532,682.07     | \$ 3,532,682.07                                |
| 30-Nov-17         | \$ 2,105,272.14     | \$ 2,105,272.14                                |
| 30-Nov-18         | \$ 2,826,208.75     | \$ 2,826,208.75                                |
| 30-Nov-19         | \$ 4,332,846.34     | \$ 4,332,846.34                                |
| 30-Nov-20         | \$ 5,237,294.26     | \$ 5,237,294.26                                |
| 30-Nov-21         | \$ 7,632,708.91     | \$ 7,632,708.91                                |
| 30-Nov-22         | \$ 19,033,713.99    | \$ 19,033,713.99                               |
|                   |                     |                                                |