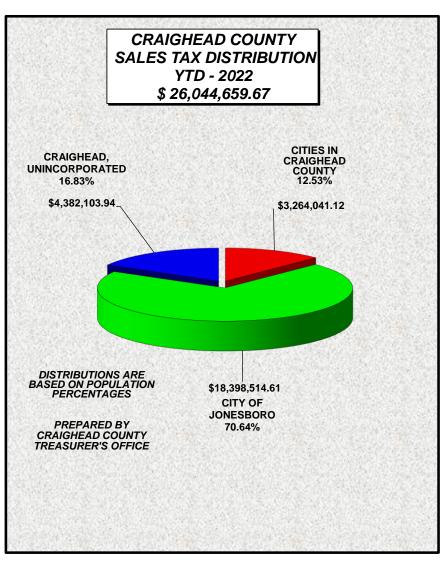

OAK           | \$ | 54,556.78  | 0.21%               |
| BONO                | \$ | 564,065.64 | 2.17%               |
| BROOKLAND           | \$ | 951,582.72 | 3.65%               |
| CARAWAY             | \$ | 265,291.15 | 1.02%               |
| CASH                | \$ | 65,561.80  | 0.25%               |
| EGYPT               | \$ | 26,458.86  | 0.10%               |
| LAKE CITY           | \$ | 544,631.27 | 2.09%               |
| MONETTE             | \$ | 352,628.85 | 1.35%               |
| CITIES IN CRAIGHEAD | I  |            | \$<br>3,264,041.12  |
| CITY OF JONESBORO   |    |            | \$<br>18,398,514.61 |
| CRAIGHEAD RURAL     | I  |            | \$<br>4,382,103.94  |
| TOTAL SALES TAX     |    |            | \$<br>26,044,659.67 |

### YEAR TO DATE SALES AND USE TAX





### **COUNTY TREASURER'S OFFICE**

### **COUNTY SALES AND USE TAX DISTRIBUTIONS**

| \$<br>4,382,103.94  | 16.82534537% |
|---------------------|--------------|
| \$<br>3,264,041.12  | 12.53247753% |
| \$<br>18,398,514.61 | 70.64217710% |
| \$<br>26,044,659.67 | 100.00%      |

LOCAL REBATE CLAIMED

DEPARTMENT OF FINANCE AND ADMINISTRATION

SALES AND USE TAX

| Date      | Return Period | Claimed Rebate  |
|-----------|---------------|-----------------|
| 1/1/2022  | Nov-21        | 60,921.21       |
| 2/1/2022  | Dec-21        | 115,046.52      |
| 3/1/2022  | Jan-22        | 64,651.99       |
| 4/1/2022  | Feb-22        | 82,102.50       |
| 5/1/2022  | Mar-22        | 81,656.15       |
| 6/1/2022  | Apr-22        | 69,186.98       |
| 7/1/2022  | May-22        | 124,592.91      |
| 8/