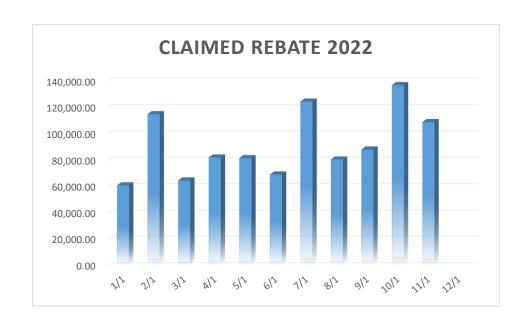

## 911 EMERGENCY SERVICES FUND 3020 FOR CRAIGHEAD COUNTY, UNINCORPORATED JANUARY 2022 - DECEMBER 2022

## **BALANCE**

|            |    |           | EXCESS      |    |        |    | COM        |    |               |    |            | TRANSFER     |                         |
|------------|----|-----------|-------------|----|--------|----|------------|----|---------------|----|------------|--------------|-------------------------|
| DATE       | R  | RECEIPTS  | COM         | IN | TEREST | C  | HARGED     | D  | DISBURSEMENTS | "( | CASH FLOW" | FROM GENERAL | \$<br>70,115.99         |
| 1/31/2022  | \$ | 7,099.73  |             | \$ | 46.92  | \$ | (142.93)   | \$ | (2,947.25)    | \$ | 4,056.47   |              | \$<br>74,172.46         |
| 2/28/2022  | \$ | 3,323.46  |             | \$ | 41.61  | \$ | (67.31)    | \$ | (2,947.25)    | \$ | 350.51     |              | \$<br>74,522.97         |
| 3/31/2022  | \$ | 3,131.01  | \$ 1,069.08 | \$ | 47.30  | \$ | (63.58)    | \$ | (2,931.35)    | \$ | 1,252.46   |              | \$<br><i>75,775.4</i> 3 |
| 4/30/2022  | \$ | 6,062.73  |             | \$ | 46.81  | \$ | (122.19)   | \$ | (2,947.25)    | \$ | 3,040.10   |              | \$<br>78,815.53         |
| 5/31/2022  | \$ | 15,703.74 |             | \$ | 59.74  | \$ | (315.26)   | \$ | (2,947.25)    | \$ | 12,500.97  |              | \$<br>91,316.50         |
| 6/30/2022  | \$ | 3,155.84  |             | \$ | 56.25  | \$ | (64.25)    | \$ | (2,947.25)    | \$ | 200.59     |              | \$<br>91,517.09         |
| 7/31/2022  | \$ | 4,286.34  |             | \$ | 57.20  | \$ | (86.87)    | \$ | (482.16)      | \$ | 3,774.51   |              | \$<br>95,291.60         |
| 8/31/2022  | \$ | 4,351.41  |             | \$ | 61.87  | \$ | (88.27)    | \$ | (2,950.28)    | \$ | 1,374.73   |              | \$<br>96,666.33         |
| 9/30/2022  | \$ | 3,031.99  |             | \$ | 70.49  | \$ | (62.05)    | \$ | (5,417.12)    | \$ | (2,376.69) |              | \$<br>94,289.64         |
| 10/31/2022 | \$ | 5,680.43  |             | \$ | 60.50  | \$ | (114.82)   | \$ | (2,948.45)    | \$ | 2,677.66   |              | \$<br>96,967.30         |
| 11/30/2022 | \$ | 2,939.40  |             | \$ | 61.64  | \$ | (60.02)    | \$ | (2,948.70)    | \$ | (7.68)     |              | \$<br>96,959.62         |
| 12/31/2022 |    |           |             |    |        |    |            |    |               | \$ | -          |              | \$<br>96,959.62         |
| TOTAL      | \$ | 58,766.08 | \$ 1,069.08 | \$ | 610.33 | \$ | (1,187.55) | \$ | (32,414.31)   | \$ | 26,843.63  | \$ -         | \$<br>96,959.62         |