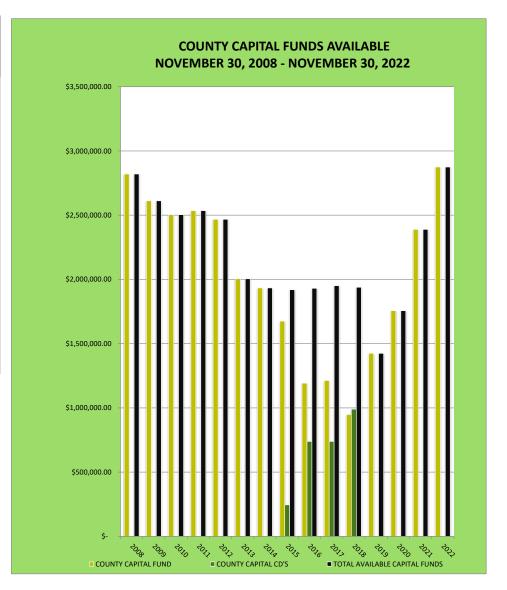

# Craighead County, Arkansas County Capital Funds Available

November 2008 - November 2022

| MONTH AND<br>YEAR | <u>co</u> | UNTY CAPITAL<br>FUND | <u>coul</u> | NTY CAPITAL<br>CD'S | TOTAL<br>AVAILABLE<br>APITAL FUNDS |
|-------------------|-----------|----------------------|-------------|---------------------|------------------------------------|
| 30-Nov-08         | \$        | 2,820,467.79         | \$          | -                   | \$<br>2,820,467.79                 |
| 30-Nov-09         | \$        | 2,611,719.04         |             |                     | \$<br>2,611,719.04                 |
| 30-Nov-10         | \$        | 2,504,139.42         |             |                     | \$<br>2,504,139.42                 |
| 30-Nov-11         | \$        | 2,535,682.08         |             |                     | \$<br>2,535,682.08                 |
| 30-Nov-12         | \$        | 2,468,050.86         |             |                     | \$<br>2,468,050.86                 |
| 30-Nov-13         | \$        | 2,005,106.91         |             |                     | \$<br>2,005,106.91                 |
| 30-Nov-14         | \$        | 1,934,060.24         |             |                     | \$<br>1,934,060.24                 |
| 30-Nov-15         | \$        | 1,675,014.24         | \$          | 245,053.70          | \$<br>1,920,067.94                 |
| 30-Nov-16         | \$        | 1,191,952.95         | \$          | 738,763.84          | \$<br>1,930,716.79                 |
| 30-Nov-17         | \$        | 1,212,667.66         | \$          | 738,842.91          | \$<br>1,951,510.57                 |
| 30-Nov-18         | \$        | 948,403.65           | \$          | 990,512.61          | \$<br>1,938,916.26                 |
| 30-Nov-19         | \$        | 1,424,192.03         |             |                     | \$<br>1,424,192.03                 |
| 30-Nov-20         | \$        | 1,756,452.96         |             |                     | \$<br>1,756,452.96                 |
| 30-Nov-21         | \$        | 2,389,337.12         |             |                     | \$<br>2,389,337.12                 |
| 30-Nov-22         | \$        | 2,874,760.43         |             |                     | \$<br>2,874,760.43                 |
|                   |           |                      |             |                     |                                    |

## CAPITAL FUNDS AVAILABLE