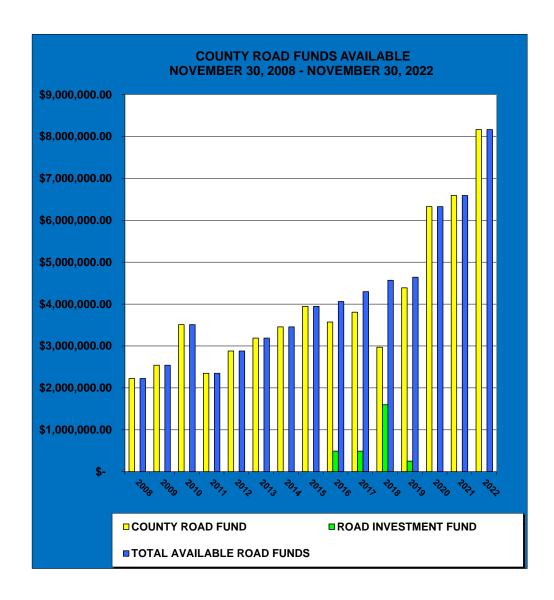

# County Road Funds Available

November 2008 - November 2022

| MONTH AND YEAR | <u>.</u> | COUNTY ROAD FUND | ROA | AD INVESTMENT<br>FUND | TOTAL | LAVAILABLE ROAD FUNDS |
|----------------|----------|------------------|-----|-----------------------|-------|-----------------------|
| 30-Nov-08      | \$       | 2,225,663.30     |     |                       | \$    | 2,225,663.30          |
| 30-Nov-09      | \$       | 2,540,928.67     |     |                       | \$    | 2,540,928.67          |
| 30-Nov-10      | \$       | 3,509,885.41     |     |                       | \$    | 3,509,885.41          |
| 30-Nov-11      | \$       | 2,347,934.11     |     |                       | \$    | 2,347,934.11          |
| 30-Nov-12      | \$       | 2,882,084.97     |     |                       | \$    | 2,882,084.97          |
| 30-Nov-13      | \$       | 3,189,131.18     |     |                       | \$    | 3,189,131.18          |
| 30-Nov-14      | \$       | 3,456,151.90     |     |                       | \$    | 3,456,151.90          |
| 30-Nov-15      | \$       | 3,945,945.78     |     |                       | \$    | 3,945,945.78          |
| 30-Nov-16      | \$       | 3,572,666.20     | \$  | 490,000.00            | \$    | 4,062,666.20          |
| 30-Nov-17      | \$       | 3,806,421.69     | \$  | 491,271.22            | \$    | 4,297,692.91          |
| 30-Nov-18      | \$       | 2,971,624.70     | \$  | 1,597,575.15          | \$    | 4,569,199.85          |
| 30-Nov-19      | \$       | 4,388,699.82     | \$  | 252,281.09            | \$    | 4,640,980.91          |
| 30-Nov-20      | \$       | 6,327,612.05     |     |                       | \$    | 6,327,612.05          |
| 30-Nov-21      | \$       | 6,591,368.70     |     |                       | \$    | 6,591,368.70          |
| 30-Nov-22      | \$       | 8,165,815.25     |     |                       | \$    | 8,165,815.25          |
|                |          |                  |     |                       |       |                       |

## **ROAD FUNDS**